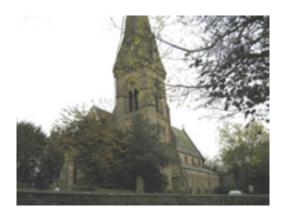

It is a prominent building, constructed around 1870 as a place of worship, and is now surplus to requirements. It is of stone and slate, and set within its own grounds. Access is via the former Parsonage land. Adjacent to the church is a modern Sunday School of matching materials