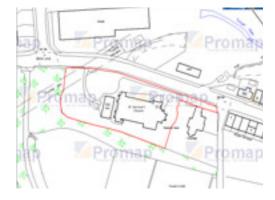

# **PLAN**

Site Area 0.92 Acres Approx

Gross internal area Church 516.4 m<sup>2</sup> (5,558 Sq Ft) Sunday School 105 m<sup>2</sup> (1,130 Sq Ft) approx